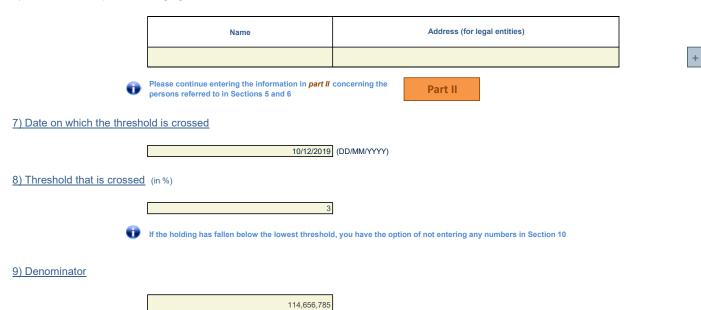

### 5) Persons subject to the notification requirement

| Name                                                           | Address (for legal entities)                                                            |
|----------------------------------------------------------------|-----------------------------------------------------------------------------------------|
| BlackRock, Inc.                                                | 55 East 52nd Street, New York, NY, 10055, U.S.A.                                        |
| BlackRock (Netherlands) B.V.                                   | Rembrandt Tower, 17th floor, Amstelplein, Amsterdam, Netherlands                        |
| BlackRock (Singapore) Limited                                  | 20 Anson Road #18-01, Singapore, 79912, Singapore                                       |
| BlackRock Advisors (UK) Limited                                | 12 Throgmorton Avenue, London, EC2N 2DL, U.K.                                           |
| BlackRock Advisors, LLC                                        | 55 East 52nd Street, New York, NY, 10055, U.S.A.                                        |
| BlackRock Asset Management Canada Limited                      | 161 Bay Street, Suite 2500, Toronto, Ontario, M5J 2S1, Canada                           |
| BlackRock Asset Management Deutschland AG                      | Lenbachplatz 1 1st Floor, Munich, 80333-MN3, Germany                                    |
| BlackRock Asset Management North Asia Limited                  | 15/F, 16/F, 17/F Citibank Tower & 17/F ICBC Tower, 3 Garden Road, Central,<br>Hong Kong |
| BlackRock Financial Management, Inc.                           | 55 East 52nd Street, New York, NY, 10055, U.S.A.                                        |
| BlackRock Fund Advisors                                        | 400 Howard Street, San Francisco, CA, 94105, U.S.A.                                     |
| BlackRock Institutional Trust Company, National<br>Association | 400 Howard Street, San Francisco, CA, 94105, U.S.A.                                     |
| BlackRock International Limited                                | Exchange Place One, 1 Semple Street, Edinburgh, EH3 8BL, U.K.                           |
| BlackRock Investment Management (Australia)<br>Limited         | Level 26, 101 Collins Street, Melbourne, VIC 3000, Australia                            |
| BlackRock Investment Management (UK) Limited                   | 12 Throgmorton Avenue, London, EC2N 2DL, U.K.                                           |
| BlackRock Investment Management, LLC                           | 1 University Square Drive, Princeton, NJ, 8540, U.S.A.                                  |
| BlackRock Japan Co., Ltd.                                      | 1-8-3 Marunouchi Chiyoda-ku, Trust Tower Main, Tokyo, 100-8217, Japan                   |

### 6) Persons that dispose of voting rights (only to be filled in if art. 7 of the Law applies)

# 10) Notified details

| A) Voting rights                                               | Previous notification |                      | After the transaction # of voting rights % of voting rights |                      |                              |  |
|----------------------------------------------------------------|-----------------------|----------------------|-------------------------------------------------------------|----------------------|------------------------------|--|
|                                                                | # of voting rights    | # of voti            | ng rights                                                   | % of voting rights   |                              |  |
| Holders of voting rights                                       |                       | Linked to securities | Not linked to the securities                                | Linked to securities | Not linked to the securities |  |
| BlackRock, Inc.                                                | 0                     | 0                    |                                                             | 0.00%                |                              |  |
| BlackRock (Netherlands) B.V.                                   | 7,574                 | 7,574                |                                                             | 0.01%                |                              |  |
| BlackRock (Singapore) Limited                                  | 1,907                 | 1,907                |                                                             | 0.00%                |                              |  |
| BlackRock Advisors (UK) Limited                                | 540,688               | 625,530              |                                                             | 0.55%                |                              |  |
| BlackRock Advisors, LLC                                        | 26,042                | 25,378               |                                                             | 0.02%                |                              |  |
| BlackRock Asset Management Canada<br>Limited                   | 34,771                | 34,771               |                                                             | 0.03%                |                              |  |
| BlackRock Asset Management<br>Deutschland AG                   | 87,859                | 87,188               |                                                             | 0.08%                |                              |  |
| BlackRock Asset Management North<br>Asia Limited               | 109                   | 699                  |                                                             | 0.00%                |                              |  |
| BlackRock Financial Management, Inc.                           | 11,476                | 12,028               |                                                             | 0.01%                |                              |  |
| BlackRock Fund Advisors                                        | 656,599               | 655,545              |                                                             | 0.57%                |                              |  |
| BlackRock Institutional Trust Company,<br>National Association | 934,435               | 932,839              |                                                             | 0.81%                |                              |  |
| BlackRock International Limited                                | 1,009                 | 945                  |                                                             | 0.00%                |                              |  |
| BlackRock Investment Management<br>(Australia) Limited         | 17,319                | 17,319               |                                                             | 0.02%                |                              |  |
| BlackRock Investment Management<br>(UK) Limited                | 759,099               | 815,529              |                                                             | 0.71%                |                              |  |
| BlackRock Investment Management,<br>LLC                        | 93,106                | 96,635               |                                                             | 0.08%                |                              |  |
| BlackRock Japan Co., Ltd.                                      | 37,251                | 184,977              |                                                             | 0.16%                |                              |  |
| Subtotal                                                       | 3,209,244             | 3,498,864            |                                                             | 3.05%                |                              |  |
| т                                                              | OTAL                  | 3,498,864            | 0                                                           | 3.05%                | 0.00%                        |  |